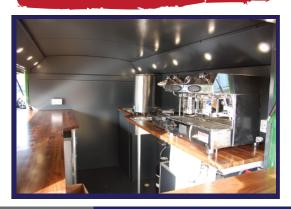

#### Internal

- Hot water system with 2x sinks
- Non slip vinyl flooring
- White Aluminium walls and ceiling
- Stainless steel worktops
- Cupboard under sink
- 2 x double sockets, 2x 5ft lights 16amp fuse box with inlet
- Essentials pack (waste & water carrier, first aid kit, 10m 16amp lead & fire extinguisher)
- Gas safe certificate
- NICEIC electrical certificate